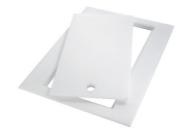

## GRILLE PORTE-ASSIETTES INOX 25x35

A100 A54

\* only in combination with the accessory A644 F04

PLANCHE DE DECOUPE DOUBLE HDPE

A644 A01

PLANCHE DE DECOUPE DOUBLE IROKO

A644 F04

PLANCHE DE DECOUPE HDPE 27x42 CM