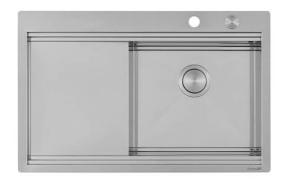

# RIVA 750 ÉGOUTTOIR À GAUCHE

Kitchen Sinks

Code: N040 F51

RIVA WORKSTATION 806x520 À FLEUR ÉGOUTTOIR À GAUCHE

#### **DETAILS**

| Finish Foster brushed  Material AISI 304 stainless steel  Texture Brushed in line  Base 80 cm  Dimensions 806 x 520 mm  Standard fittings Fixing hooks, gasket, drain, overflow and siphon, boxed packing | Edge/Installation Type | Flush-mount   Top-mount                                         |
|-----------------------------------------------------------------------------------------------------------------------------------------------------------------------------------------------------------|------------------------|-----------------------------------------------------------------|
| Texture Brushed in line  Base 80 cm  Dimensions 806 x 520 mm  Standard fittings Fixing hooks, gasket, drain, overflow and siphon, boxed packing                                                           | Finish                 | Foster brushed                                                  |
| Base 80 cm  Dimensions 806 x 520 mm  Standard fittings Fixing hooks, gasket, drain, overflow and siphon, boxed packing                                                                                    | Material               | AISI 304 stainless steel                                        |
| Dimensions 806 x 520 mm  Standard fittings Fixing hooks, gasket, drain, overflow and siphon, boxed packing                                                                                                | Texture                | Brushed in line                                                 |
| Standard fittings Fixing hooks, gasket, drain, overflow and siphon, boxed packing                                                                                                                         | Base                   | 80 cm                                                           |
|                                                                                                                                                                                                           | Dimensions             | 806 x 520 mm                                                    |
|                                                                                                                                                                                                           | Standard fittings      | Fixing hooks, gasket, drain, overflow and siphon, boxed packing |
| Mixer holes 2 standard holes - 3rd hole on request                                                                                                                                                        | Mixer holes            | 2 standard holes - 3rd hole on request                          |

| Built-in hole   | View technical data sheet                 |
|-----------------|-------------------------------------------|
| Drainer         | Yes                                       |
| Width           | 81 cm                                     |
| Bowl dimension  | 430x374mm                                 |
| Number of bowls | 1 bowl                                    |
| Waste fitting   | Drain with automatic control SPACE (PUSH) |