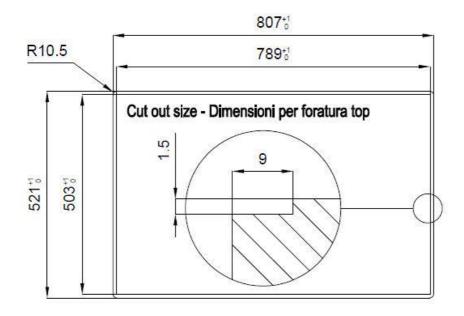

| Built-in hole   | View technical data sheet                 |
|-----------------|-------------------------------------------|
| Drainer         | Yes                                       |
| Width           | 81 cm                                     |
| Bowl dimension  | 430x374mm                                 |
| Number of bowls | 1 bowl                                    |
| Waste fitting   | Drain with automatic control SPACE (PUSH) |