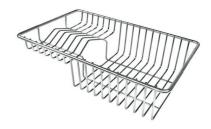

# GRILLE POR.ASSIETTES INOX mm214x379

A100 C03

\* only in combination with the accessory A644 A01

## GRILLE PORTE-ASSIETTES INOX 25x35

A100 A54

\* only in combination with the accessory A644 F04

PLANCHE DE DECOUPE DOUBLE HDPE

A644 A01

PLANCHE DE DECOUPE DOUBLE IROKO

A644 F04

PLANCHE DE DECOUPE HDPE 27x42 CM