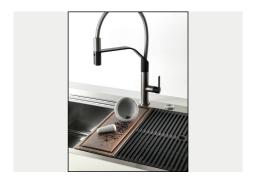

ster Milano sink has an ingenious design that makes it simple to use a large set of optional accessories. On the topmost supporting step, the innovative Black grids slide, creating a large and practical surface to rinse food and crockery. The second step is meant to support and allow the sliding of a complete combination of accessories, which make some operations practical and safe: rinse, drain, slice, grate everything can be done inside the sink. The third supporting step is on the bottom of the bowl. On this step one can rest the Black grids, making it possible to rinse foodstuffs without their coming in contact with the bottom of the sink, which may be dirty. |

### **TECHNICAL DATA**

# Foster ==





# Foster ==

# Lavello MILANELLO cod. 1040/05\*



FΤ



**FTS** 

### **GALLERY**









## **EQUIPMENT**



A100 E02



# Foster ==

#### **OPTIONAL ACCESSORIES**



**CUVETTE PERFOREE INOX** 

A154 F00
\* only in combination with the accessory
A644 F04



CUVETTE PERFOREE POUR EVIERS RIVA

A156 F00



# GRILLE POR.ASSIETTES INOX mm214x379

A100 C03

\* only in combination with the accessory A644 A01



## GRILLE PORTE-ASSIETTES INOX 25x35

A100 A54

\* only in combination with the accessory A644 F04



PLANCHE DE DECOUPE DOUBLE HDPE

A644 A01



PLANCHE DE DECOUPE DOUBLE IROKO

A644 F04



PLANCHE DE DECOUPE HDPE 27x42 CM

A657 F01



### **CUVETTE INOX PERFOREE**

A151 F00

\* only in combination with the accessory A644 A01



# KIT RÂPES ET PLANCHE DE DECOUPE HDPE

A159 A01

\* only in combination with the accessory A644 A01



## **RECOMMENDED PAIRINGS**



MILANO