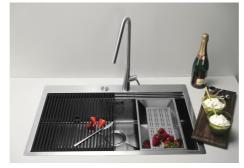

er Milano sink has an ingenious design that makes it simple to use a large set of optional accessories. On the topmost supporting step, the innovative Black grids slide, creating a large and practical surface to rinse food and crockery. The second step is meant to support and allow the sliding of a complete combination of accessories, which make some operations practical and safe: rinse, drain, slice, grate everything can be done inside the sink. The third supporting step is on the bottom of the bowl. On this step one can rest the Black grids, making it possible to rinse foodstuffs without their coming in contact with the bottom of the sink, which may be dirty. |

### **TECHNICAL DATA**

# Foster ==





# Foster ==

# Lavello MILANELLO cod. 1040/05\*



FΤ



**FTS** 

### **GALLERY**









## **EQUIPMENT**



A100 E02



# Foster ==

#### **OPTIONAL ACCESSORIES**



**CUVETTE PERFOREE INOX** 

A154 F00
\* only in combination with the accessory
A644 F04



CUVETTE PERFOREE POUR EVIERS RIVA

A156 F00



# GRILLE POR.ASSIETTES INOX mm214x379

A100 C03

\* only in combination with the accessory A644 A01



## GRILLE PORTE-ASSIETTES INOX 25x35

A100 A54

\* only in combination with the accessory A644 F04



PLANCHE DE DECOUPE DOUBLE HDPE

A644 A01



PLANCHE DE DECOUPE DOUBLE IROKO

A644 F04



PLANCHE DE DECOUPE HDPE 27x42 CM

A657 F01



### **CUVETTE INOX PERFOREE**

A151 F00

\* only in combination with the accessory A644 A01



# KIT RÂPES ET PLANCHE DE DECOUPE HDPE

A159 A01

\* only in combination with the accessory A644 A01



## **RECOMMENDED PAIRINGS**



MILANO 3