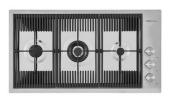

LERY**









## **EQUIPMENT**



A100 E02



# Foster ==

#### **OPTIONAL ACCESSORIES**



**CUVETTE PERFOREE INOX** 

A154 F00
\* only in combination with the accessory
A644 F04



CUVETTE PERFOREE POUR EVIERS RIVA

A156 F00



# GRILLE POR.ASSIETTES INOX mm214x379

A100 C03

\* only in combination with the accessory A644 A01



## GRILLE PORTE-ASSIETTES INOX 25x35

A100 A54

\* only in combination with the accessory A644 F04



PLANCHE DE DECOUPE DOUBLE HDPE

A644 A01



PLANCHE DE DECOUPE DOUBLE IROKO

A644 F04



PLANCHE DE DECOUPE HDPE 27x42 CM

A657 F01



### **CUVETTE INOX PERFOREE**

A151 F00

\* only in combination with the accessory A644 A01



# KIT RÂPES ET PLANCHE DE DECOUPE HDPE

A159 A01

\* only in combination with the accessory A644 A01



## **RECOMMENDED PAIRINGS**



MILANO 3 BRULEURS G680 F00



**POLO** R525 A00