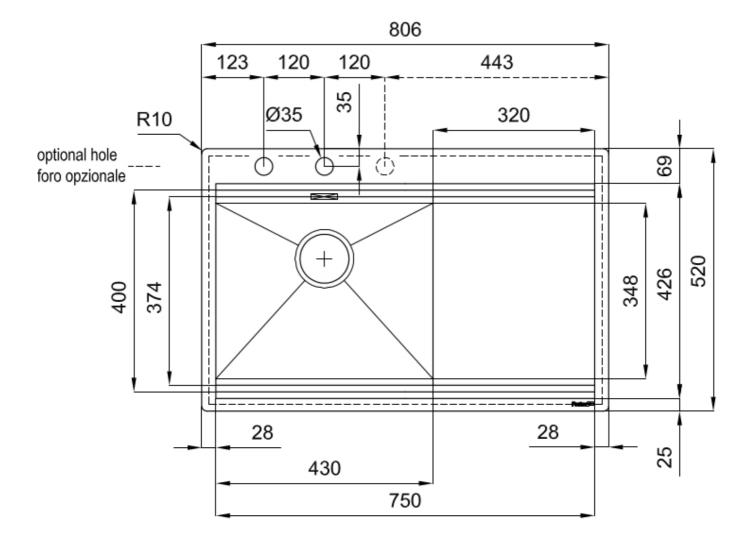

#### **DETAILS**

| Finish Foster brushed  Material AISI 304 stainless steel  Texture Brushed in line  Base 80 cm  Dimensions 806 x 520 mm  Standard fittings Fixing hooks, gasket, drain, overflow and siphon, boxed packing | Edge/Installation Type | Flush-mount   Top-mount                                         |
|-----------------------------------------------------------------------------------------------------------------------------------------------------------------------------------------------------------|------------------------|-----------------------------------------------------------------|
| Texture Brushed in line  Base 80 cm  Dimensions 806 x 520 mm  Standard fittings Fixing hooks, gasket, drain, overflow and siphon, boxed packing                                                           | Finish                 | Foster brushed                                                  |
| Base 80 cm  Dimensions 806 x 520 mm  Standard fittings Fixing hooks, gasket, drain, overflow and siphon, boxed packing                                                                                    | Material               | AISI 304 stainless steel                                        |
| Dimensions 806 x 520 mm  Standard fittings Fixing hooks, gasket, drain, overflow and siphon, boxed packing                                                                                                | Texture                | Brushed in line                                                 |
| Standard fittings Fixing hooks, gasket, drain, overflow and siphon, boxed packing                                                                                                                         | Base                   | 80 cm                                                           |
|                                                                                                                                                                                                           | Dimensions             | 806 x 520 mm                                                    |
|                                                                                                                                                                                                           | Standard fittings      | Fixing hooks, gasket, drain, overflow and siphon, boxed packing |
| Mixer holes 2 standard holes - 3rd hole on request                                                                                                                                                        | Mixer holes            | 2 standard holes - 3rd hole on request                          |

| Built-in hole   | View technical data sheet                 |
|-----------------|-------------------------------------------|
| Drainer         | Yes                                       |
| Width           | 81 cm                                     |
| Bowl dimension  | 430x374mm                                 |
| Number of bowls | 1 bowl                                    |
| Waste fitting   | Drain with automatic control SPACE (PUSH) |

### **FEATURES**

| 2nd / 3rd hole availaible | The sink can be customized with the execution on request of additional holes, usable for double-hole mixers, for remote controlled drains or for the installation of soap dispensers. The positions are marked on the drawings with dotted line holes.           |
|---------------------------|------------------------------------------------------------------------------------------------------------------------------------------------------------------------------------------------------------------------------------------------------------------|
| Automatic waste fitting   | The waste-fitting with round remote knob is supplied; a practical accessory which makes it unnecessary to get wet in order to drain the water from the bowl.                                                                                                     |
| Diamond-shape bottom      | The draining of water is an important feature in a sink, and it's always taken good care of in Foster products. In the bent-welded sinks, which would have a flat bottom, the proper draining is guaranteed by the elegant beveling, which helps the water flow. |