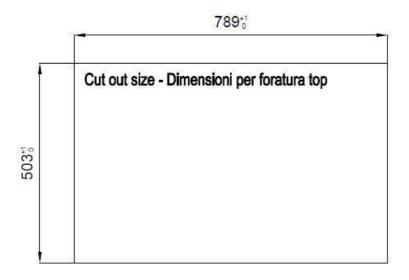

sliding accessories | The Foster Milano sink has an ingenious design that makes it simple to use a large set of optional accessories. On the topmost supporting step, the innovative Black grids slide, creating a large and practical surface to rinse food and crockery. The second step is meant to support and allow the sliding of a complete combination of accessories, which make some operations practical and safe: rinse, drain, slice, grate everything can be done inside the sink. The third supporting step is on the bottom of the bowl. On this step one can rest the Black grids, making it possible to rinse foodstuffs without their coming in contact with the bottom of the sink, which may be dirty. |

### **TECHNICAL DATA**

# Foster ==





# Foster ==

# Lavello MILANELLO cod. 1040/05\*



FΤ



**FTS** 

### **GALLERY**









## **EQUIPMENT**



A100 E02



# Foster ==

#### **OPTIONAL ACCESSORIES**



**CUVETTE PERFOREE INOX** 

A154 F00
\* only in combination with the accessory
A644 F04



CUVETTE PERFOREE POUR EVIERS RIVA

A156 F00



# GRILLE POR.ASSIETTES INOX mm214x379

A100 C03

\* only in combination with the accessory A644 A01



## GRILLE PORTE-ASSIETTES INOX 25x35

A100 A54

\* only in combination with the accessory A644 F04



PLANCHE DE DECOUPE DOUBLE HDPE

A644 A01



PLANCHE DE DECOUPE DOUBLE IROKO

A644 F04



PLANCHE DE DECOUPE HDPE 27x42 CM

A657 F01



### **CUVETTE INOX PERFOREE**

A151 F00

\* only in combination with the accessory A644 A01



# KIT RÂPES ET PLANCHE DE DECOUPE HDPE

A159 A01

\* only in combination with the accessory A644 A01



## **REC