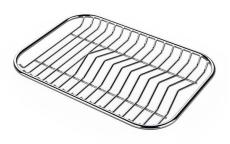

## GRILLE PORTE-ASSIETTES INOX 25x35

A100 A54

\* only in combination with the accessory A644 F04

PLANCHE DE DECOUPE DOUBLE HDPE

A644 A01

PLANCHE DE DECOUPE DOUBLE IROKO

A644 F04

PLANCHE DE DECOUPE HDPE 27x42 CM