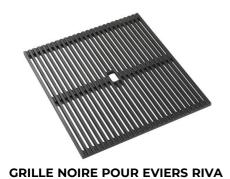

## **EQUIPMENT**

2 x Black grid Milanello 8100 602 1 x Space Push automatic waste fitting 8407 116