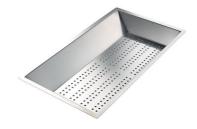

#### **OPTIONAL ACCESSORIES**

**CUVETTE PERFOREE INOX** 

A154 F00
\* only in combination with the accessory
A644 F04

CUVETTE PERFOREE POUR EVIERS RIVA

A156 F00

### **CUVETTE INOX PERFOREE**

A151 F00

\* only in combination with the accessory A644 A01