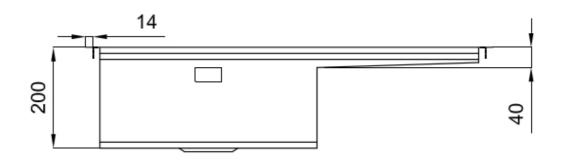

#### **DETAILS**

| Finish Foster brushed  Material AISI 304 stainless steel  Texture Brushed in line  Base 80 cm  Dimensions 806 x 520 mm  Standard fittings Fixing hooks, gasket, drain, overflow and siphon, boxed packing | Edge/Installation Type | Flush-mount   Top-mount                                         |
|-----------------------------------------------------------------------------------------------------------------------------------------------------------------------------------------------------------|------------------------|-----------------------------------------------------------------|
| Texture Brushed in line  Base 80 cm  Dimensions 806 x 520 mm  Standard fittings Fixing hooks, gasket, drain, overflow and siphon, boxed packing                                                           | Finish                 | Foster brushed                                                  |
| Base 80 cm  Dimensions 806 x 520 mm  Standard fittings Fixing hooks, gasket, drain, overflow and siphon, boxed packing                                                                                    | Material               | AISI 304 stainless steel                                        |
| Dimensions 806 x 520 mm  Standard fittings Fixing hooks, gasket, drain, overflow and siphon, boxed packing                                                                                                | Texture                | Brushed in line                                                 |
| Standard fittings Fixing hooks, gasket, drain, overflow and siphon, boxed packing                                                                                                                         | Base                   | 80 cm                                                           |
|                                                                                                                                                                                                           | Dimensions             | 806 x 520 mm                                                    |
|                                                                                                                                                                                                           | Standard fittings      | Fixing hooks, gasket, drain, overflow and siphon, boxed packing |
| Mixer holes 2 standard holes - 3rd hole on request                                                                                                                                                        | Mixer holes            | 2 standard holes - 3rd hole on request                          |