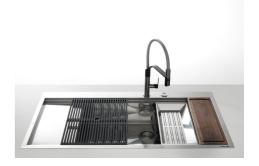

Milano sink has an ingenious design that makes it simple to use a large set of optional accessories. On the topmost supporting step, the innovative Black grids slide, creating a large and practical surface to rinse food and crockery. The second step is meant to support and allow the sliding of a complete combination of accessories, which make some operations practical and safe: rinse, drain, slice, grate everything can be done inside the sink. The third supporting step is on the bottom of the bowl. On this step one can rest the Black grids, making it possible to rinse foodstuffs without their coming in contact with the bottom of the sink, which may be dirty. |

### **TECHNICAL DATA**

# Foster ==





# Foster ==

# Lavello MILANELLO cod. 1040/05\*



FΤ



**FTS** 

### **GALLERY**









## **EQUIPMENT**



A100 E02



# Foster ==

#### **OPTIONAL ACCESSORIES**



**CUVETTE PERFOREE INOX** 

A154 F00
\* only in combination with the accessory
A644 F04



CUVETTE PERFOREE POUR EVIERS RIVA

A156 F00



# GRILLE POR.ASSIETTES INOX mm214x379

A100 C03

\* only in combination with the accessory A644 A01



## GRILLE PORTE-ASSIETTES INOX 25x35

A100 A54

\* only in combination with the accessory A644 F04



PLANCHE DE DECOUPE DOUBLE HDPE

A644 A01



PLANCHE DE DECOUPE DOUBLE IROKO

A644 F04



PLANCHE DE DECOUPE HDPE 27x42 CM

A657 F01



### **CUVETTE INOX PERFOREE**

A151 F00

\* only in combination with the accessory A644 A01



# KIT RÂPES ET PLANCHE DE DECOUPE HDPE

A159 A01

\* only in combination with the accessory A644 A01



## **RECOMMENDED PAIRINGS**



MILANO 3 B